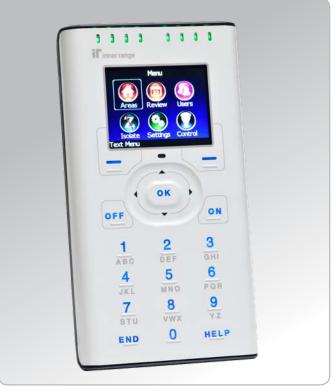

### Prisma Colour Graphic Terminal

The Prisma Terminal is a stylish and cost-effective new user interface for the Concept 4000 System. Featuring a full colour LCD screen, the Prisma Terminal leverages its user experience from commonplace mobile communications and personal entertainment devices. It offers a simple to use icon, function key and scroll wheel based navigation system, together with large easy to read text. As a result the new Prisma Terminal provides a delightful user experience. Equipped with variable colour keypad backlight and auto-dimming backlight technology, the Prisma Terminal can be tailored to blend in or stand out in any environment.

Supporting all the standard programming, commissioning and user features of the Elite terminal, the Prisma Terminal brings new dimensions to the feature set and includes an array of 8 LED's for area status indication, sophisticated 8-bit digital sound tones and a temperature display option.

The Prisma Terminal is not only an attractive addition to any décor but also delivers an easy to navigate user experience combined with a complete suite of system programming menus and commissioning tools with which the installer is already familiar.

#### Features:

- Contemporary slimline surface mount design
- Full colour LCD backlit screen
- Large easy to read text
- Simultaneously display diary & alarm events
- Icon & Scroll wheel navigation system
- Function keys for quick item selection
- Scrollable display for menus and lists
- Light sensitive auto dimming LCD backlight
- Variable colour RGB keypad backlight
- Logged off temperature display
- 8 LED indicators for Area status display
- 8-bit digital sound tones
- $\bullet$  Instant help text available anytime, at the press of a key
- Programmable panic key and duress option
- Available in Black