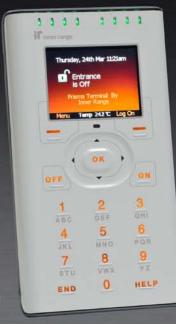

### Prisma Colour Graphic Terminal

The Prisma Terminal is a stylish and cost-effective new user interface for the Concept 4000 System. Featuring a full colour LCD screen, the Prisma Terminal leverages its user experience from commonplace mobile communications and personal entertainment devices. It offers a simple to use icon, function key and scroll wheel based navigation system, together with large easy to read text. As a result the new Prisma Terminal provides a delightful user experience. Equipped with variable colour keypad backlight and auto-dimming backlight technology, the Prisma Terminal can be tailored to blend in or stand out in any environment.

Supporting all the standard programming, commissioning and user features of the Elite terminal, the Prisma Terminal brings new dimensions to the feature set and includes an array of 8 LED's for area status indication, sophisticated 8-bit digital sound tones and a temperature display option.

#### Features:

- Contemporary slimline surface mount design
- Full colour LCD backlit screen
- Large easy to read text
- Simultaneously display diary & alarm events
- Icon & Scroll wheel navigation system
- Function keys for quick item selection
- Scrollable display for menus and lists
- Light sensitive auto dimming LCD backlight
- Variable colour RGB keypad backlight
- Logged off temperature display
- 8 LED indicators for Area status display
- 8-bit digital sound tones
- $\bullet$  Instant help text available anytime, at the press of a key
- Programmable panic key and duress option
- Available in Black