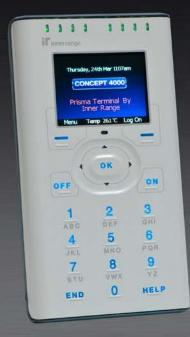

### Prisma Colour Graphic Terminal

The Prisma Terminal is a stylish and cost-effective new user interface for the Concept 4000 System. Featuring a full colour LCD screen, the Prisma Terminal leverages its user experience from commonplace mobile communications and personal entertainment devices. It offers a simple to use icon, function key and scroll wheel based navigation system, together with large easy to read text. As a result the new Prisma Terminal provides a delightful user experience. Equipped with variable colour keypad backlight and auto-dimming backlight technology, the Prisma Terminal can be tailored to blend in or stand out in any environment.

Supporting all the standard programming, commissioning and user features of the Elite terminal, the Prisma Terminal brings new dimensions to the feature set and includes an array of 8 LED's for area status indication, sophisticated 8-bit digital sound tones and a temperature display option.

#### Features:

- Contemporary slimline surface mount design
- Full colour LCD backlit screen
- Large easy to read text
- Simultaneously display diary & alarm events
- Icon & Scroll wheel navigation system
- Function keys for quick item selection
- Scrollable display for menus and lists
- Light sensitive auto dimming LCD backlight
- Variable colour RGB keypad backlight
- Logged off temperature display
- 8 LED indicators for Area status display
- 8-bit digital sound tones
- $\bullet$  Instant help text available anytime, at the press of a key
- Programmable panic key and duress option
- Available in Black