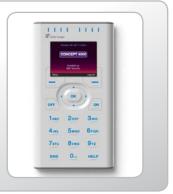

### Prisma Colour Graphic Terminal

The Prisma Terminal is a stylish and cost-effective new user interface for the Concept 4000 System. Featuring a full colour LCD screen, the Prisma Terminal leverages its user experience from commonplace mobile communications and personal entertainment devices. It offers a simple to use icon, function key and scroll wheel based navigation system, together with large easy to read text. As a result the new Prisma Terminal provides a delightful user experience. Equipped with variable colour keypad backlight and auto-dimming backlight technology, the Prisma Terminal can be tailored to blend in or stand out in any environment.

Supporting all the standard programming, commissioning and user features of the Elite terminal, the Prisma Terminal brings new dimensions to the feature set and includes an array of 8 LED's for area status indication, sophisticated 8-bit digital sound tones and a temperature display option.

The Prisma Terminal is not only an attractive addition to any décor but also delivers an easy to navigate user experience combined with a complete suite of system programming menus and commissioning tools with which the installer is already familiar.

#### Features:

- Contemporary slimline surface mount design
- Full colour LCD backlit screen
- Large easy to read text
- Simultaneously display diary & alarm events
- Icon & Scroll wheel navigation system
- Function keys for quick item selection
- Scrollable display for menus and lists
- Light sensitive auto dimming LCD backlight
- Variable colour RGB keypad backlight
- Logged off temperature display
- 8 LED indicators for Area status display
- 8-bit digital sound tones
- $\bullet$  Instant help text available anytime, at the press of a key
- Programmable panic key and duress option
- Available in Black