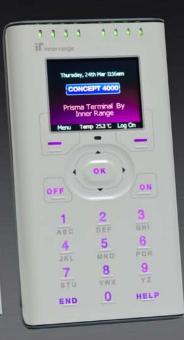

### Prisma Colour Graphic Terminal

The Prisma Terminal is a stylish and cost-effective new user interface for the Concept 4000 System. Featuring a full colour LCD screen, the Prisma Terminal leverages its user experience from commonplace mobile communications and personal entertainment devices. It offers a simple to use icon, function key and scroll wheel based navigation system, together with large easy to read text. As a result the new Prisma Terminal provides a delightful user experience. Equipped with variable colour keypad backlight and auto-dimming backlight technology, the Prisma Terminal can be tailored to blend in or stand out in any environment.

Supporting all the standard programming, commissioning and user features of the Elite terminal, the Prisma Terminal brings new dimensions to the feature set and includes an array of 8 LED's for area status indication, sophisticated 8-bit digital sound tones and a temperature display option.

#### Features:

- Contemporary slimline surface mount design
- Full colour LCD backlit screen
- Large easy to read text
- Simultaneously display diary & alarm events
- Icon & Scroll wheel navigation system
- Function keys for quick item selection
- Scrollable display for menus and lists
- Light sensitive auto dimming LCD backlight
- Variable colour RGB keypad backlight
- Logged off temperature display
- 8 LED indicators for Area status display
- 8-bit digital sound tones
- $\bullet$  Instant help text available anytime, at the press of a key
- Programmable panic key and duress option
- Available in Black