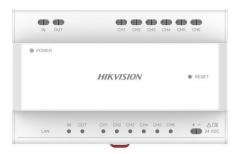

## **Key Feature**

- 2-wire IP distributor
- 6 2-wire cascade interfaces without device power supply
- 8 interface indicators, 1 RJ-45 Interface, 1 Reset button
- Din rail mounting, 24VDC

## **Specification**

| Device interfaces    |                                           |
|----------------------|-------------------------------------------|
| Network<br>interface | 1 RJ45                                    |
| Two-wire             | 8(2 for casacading, 6 for device with out |
| interface            | power)                                    |
| Signal indicator     | 8                                         |
| Power indicator      | 1                                         |
| Reset                | 1                                         |
| General              |                                           |
| Power supply         | 24 VDC                                    |
| Power consumption    | NA                                        |
| Working temperature  | -10 ° C to 55 ° C (14 ° F to 131 ° F)     |
| Working<br>humidity  | 10% to 90%                                |