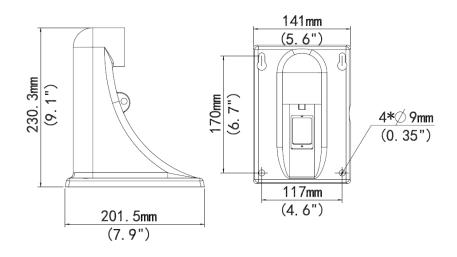

### **Specifications**

| Bracket               | TR-WE45-IN                                                      |
|-----------------------|-----------------------------------------------------------------|
| Application           | Indoor or outdoor, wall installation for 4 inch PTZ dome camera |
| Dimensions(L × W × H) | 230.3mmx141mmx201.5mm (9.1"x5.6"x7.9")                          |
| Weight                | 0.79kg(1.74lb)                                                  |
| Material              | Aluminum alloy                                                  |

#### Dimensions

www.uniview.com/uniarch

©2021 Zhejiang Uniview Technologies Co.,Ltd. All rights reserved.

\*Product specifications and availability are subject to change without notice.