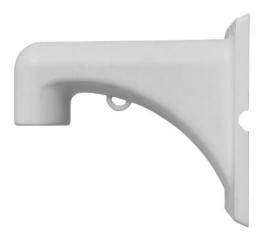

## TR-WE45-IN

### **Specifications**

| Bracket               | TR-WE45-IN                                                      |
|-----------------------|-----------------------------------------------------------------|
| Application           | Indoor or outdoor, wall installation for 4 inch PTZ dome camera |
| Dimensions(L × W × H) | 230.3mmx141mmx201.5mm (9.1"x5.6"x7.9")                          |
| Weight                | 0.79kg(1.74lb)                                                  |
| Material              | Aluminum alloy                                                  |