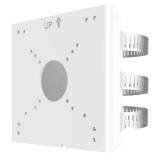

## TR-UP06-C-IN

### **Specifications**

| Bracket               | TR-UP06-C-IN                                                                                                               |
|-----------------------|----------------------------------------------------------------------------------------------------------------------------|
| Application           | Outdoor, pole or rail installation for bullet camera of IPC-B1EX series and IPC-B1PX series, PTZ camera of IPC-P1EX series |
| Dimensions(L × W × H) | 127mmx136mmx62.5mm (5″x5.35″x2.46″)                                                                                        |
| Embrace hoop diameter | 67mm~127mm(2.6"~5")                                                                                                        |
| Weight                | 0.34kg(0.75lb)                                                                                                             |
| Material              | Aluminum alloy                                                                                                             |