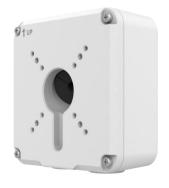

## **PTZ Dome Junction Box**

### TR-JB07-D-IN

#### **Specifications**

| Bracket     | TR-JB07-D-IN                                                             |
|-------------|--------------------------------------------------------------------------|
| Application | Outdoor or indoor cable junction box for IPC-P1EX series PTZ dome camera |
| Dimensions  | Φ125mm*125mm*55mm (4.92" x4.92"x2.17")                                   |
| Weight      | 0.75kg(1.65lb)                                                           |
| Material    | Aluminum alloy                                                           |