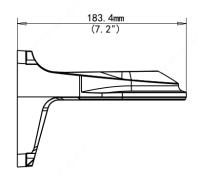

## **Dimensions**

www.uniview.com/uniarch

 $\hbox{@2021 Zhejiang Uniview Technologies Co.,} Ltd. \ All \ rights \ reserved.$ 

\*Product specifications and availability are subject to change without notice.

## **Specifications**

| Bracket     | TR-WM03-D-IN-BLACK                                                              |
|-------------|---------------------------------------------------------------------------------|
| Application | Wall installation for IPC-T1EX-B Series and IPC-T1PX-B Series fixed dome camera |
| Dimensions  | 126mmx127mmx183mm (4.96" x5" x7.20")                                            |
| Weight      | 0.52kg(1.15lb)                                                                  |
| Material    | Aluminum alloy                                                                  |