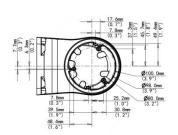

## **Dimensions**

www.uniview.com/uniarch

 $\hbox{@2021 Zhejiang Uniview Technologies Co.,} Ltd. \ All \ rights \ reserved.$ 

\*Product specifications and availability are subject to change without notice.

## **Specifications**

| Bracket     | TR-WM03-D-IN-BLACK                                                              |
|-------------|---------------------------------------------------------------------------------|
| Application | Wall installation for IPC-T1EX-B Series and IPC-T1PX-B Series fixed dome camera |
| Dimensions  | 126mmx127mmx183mm (4.96" x5" x7.20")                                            |
| Weight      | 0.52kg(1.15lb)                                                                  |
| Material    | Aluminum alloy                                                                  |