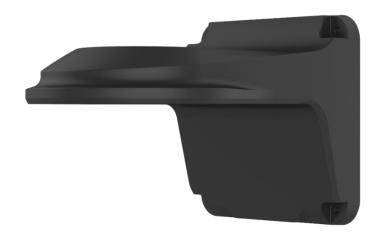

## **Fixed Dome Mount**

## TR-WM03-D-IN-BLACK

## **Specifications**

| Bracket     | TR-WM03-D-IN-BLACK                                                              |
|-------------|---------------------------------------------------------------------------------|
| Application | Wall installation for IPC-T1EX-B Series and IPC-T1PX-B Series fixed dome camera |
| Dimensions  | 126mmx127mmx183mm (4.96" x5" x7.20")                                            |
| Weight      | 0.52kg(1.15lb)                                                                  |
| Material    | Aluminum alloy                                                                  |