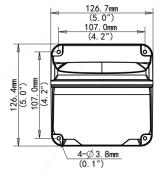

## **Dimensions**

www.uniview.com/uniarch

 $\hbox{@2021 Zhejiang Uniview Technologies Co.,} Ltd. \ All \ rights \ reserved.$ 

\*Product specifications and availability are subject to change without notice.

## **Specifications**

| Bracket     | TR-WM03-D-IN-BLACK                                                              |
|-------------|---------------------------------------------------------------------------------|
| Application | Wall installation for IPC-T1EX-B Series and IPC-T1PX-B Series fixed dome camera |
| Dimensions  | 126mmx127mmx183mm (4.96" x5" x7.20")                                            |
| Weight      | 0.52kg(1.15lb)                                                                  |
| Material    | Aluminum alloy                                                                  |