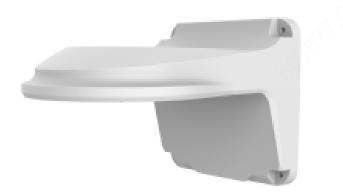

## **Fixed Dome Mount**

## TR-WM03-D-IN

## **Specifications**

| Bracket     | TR-WM03-D-IN                                                                |
|-------------|-----------------------------------------------------------------------------|
| Application | Wall installation for IPC-T1EX Series and IPC-T1PX Series fixed dome camera |
| Dimensions  | 126mmx127mmx183mm (4.96" x5" x7.20")                                        |
| Weight      | 0.52kg(1.15lb)                                                              |
| Material    | Aluminum alloy                                                              |