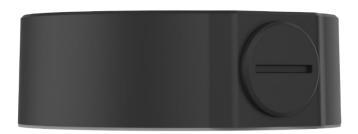

## **Fixed Dome Junction Box**

### TR-JB03-G-IN-BLACK

# **Specifications**

| Bracket     | TR-JB03-G-IN-BLACK                                                         |
|-------------|----------------------------------------------------------------------------|
| Application | Junction box for IPC-T1EX-B Series and IPC-T1PX-B Series fixed dome camera |
| Dimensions  | ф106.6mm*36mm (4.20" x1.42")                                               |
| Weight      | 0.2kg(0.44lb)                                                              |
| Material    | Aluminum alloy                                                             |