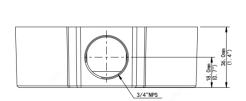

#### **Dimensions**

# **Specifications**

| Bracket     | TR-JB03-G-IN-BLACK                                                         |
|-------------|----------------------------------------------------------------------------|
| Application | Junction box for IPC-T1EX-B Series and IPC-T1PX-B Series fixed dome camera |
| Dimensions  | ф106.6mm*36mm (4.20" x1.42")                                               |
| Weight      | 0.2kg(0.44lb)                                                              |
| Material    | Aluminum alloy                                                             |