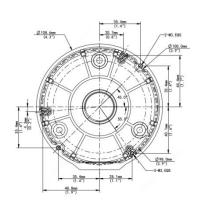

## **Fixed Dome Junction Box**

### TR-JB03-G-IN-BLACK



# **Specifications**

| Bracket     | TR-JB03-G-IN-BLACK                                                         |
|-------------|----------------------------------------------------------------------------|
| Application | Junction box for IPC-T1EX-B Series and IPC-T1PX-B Series fixed dome camera |
| Dimensions  | ф106.6mm*36mm (4.20" x1.42")                                               |
| Weight      | 0.2kg(0.44lb)                                                              |
| Material    | Aluminum alloy                                                             |

#### **Dimensions**







#### www.uniview.com/uniarch

©2021 Zhejiang Uniview Technologies Co.,Ltd. All rights reserved.

<sup>\*</sup>Product specifications and availability are subject to change without notice.