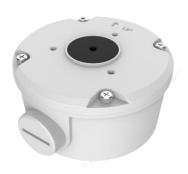

## **Bullet Camera Junction Box**

## TR-JB05-B-IN

## **Specifications**

| Bracket     | TR-JB05-B-IN                                                          |
|-------------|-----------------------------------------------------------------------|
| Application | Junction box for bullet camera of IPC-B1EX series and IPC-B1PX series |
| Dimensions  | Φ104.4mm*54.5mm(4.11" x2.15")                                         |
| Weight      | 0.36kg(0.79lb)                                                        |
| Material    | Aluminum alloy                                                        |