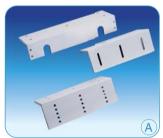

Adjustable "L" and "Z" brackets for inward opening doors

| BRACKET TO SUIT              |
|------------------------------|
| FEM5000G/FEM5700/FEM4000HST* |
| FEM5700D/FEM4000DHST*        |
| FEM5700M                     |
| FEM5700DM                    |
| FEM3500/FEM4700FS*           |
| FEM3500D                     |
| FEM3500M                     |
| FEM3500DM                    |
|                              |

\* L-BRACKET NOT REQUIRED FOR FEM5000G. ONLY Z-BRACKET NEEDED.

Adjustable "L" bracket for narrow header doors

| PART No.  | BRACKET TO SUIT    |
|-----------|--------------------|
| AMLB1     | FEM5700            |
| 2 x AMLB1 | FEM5700D           |
| AMLB1     | FEM5700M           |
| 2 x AMLB1 | FEM5700DM          |
| AMLB4     | FEM3500/FEM3500M   |
| 2 x AMLB4 | FEM3500D/FEM3500DM |