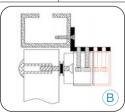

Stick on armature plate holder for glass doors (recommended 3MVHB tape) not supplied

| PART No.      | BRACKET TO SUIT |
|---------------|-----------------|
| AMAB1         | FEM5700         |
| 2 x AMAB1     | FEM5700D        |
| AMAB1 DSS     | FEM5700M        |
| 2 x AMAB1 DSS | FEM5700DM       |
| AMAB4         | FEM3500         |
| 2 x AMAB4     | FEM3500D        |
| AMAB4         | FEM3500M        |
| 2 x AMAB4     | FEM3500DM       |

EXAMPLE OF MOUNTING INSTALLATIONS