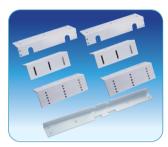

Adjustable "L" and "Z" brackets for inward opening doors

| BRACKET TO SUIT              |
|------------------------------|
| FEM5000G/FEM5700/FEM4000HST* |
| FEM5700D/FEM4000DHST*        |
| FEM5700M                     |
| FEM5700DM                    |
| FEM3500/FEM4700FS*           |
| FEM3500D                     |
| FEM3500M                     |
| FEM3500DM                    |
|                              |

\* L-BRACKET NOT REQUIRED FOR FEM5000G. ONLY Z-BRACKET NEEDED.

Adjustable "L" bracket for narrow header doors

| PART No.  | BRACKET TO SUIT    |
|-----------|--------------------|
| AMLB1     | FEM5700            |
| 2 x AMLB1 | FEM5700D           |
| AMLB1     | FEM5700M           |
| 2 x AMLB1 | FEM5700DM          |
| AMLB4     | FEM3500/FEM3500M   |
| 2 x AMLB4 | FEM3500D/FEM3500DM |

Stick on armature plate holder for glass doors (recommended 3MVHB tape) not supplied

| PART No.      | BRACKET TO SUIT |
|---------------|-----------------|
| AMAB1         | FEM5700         |
| 2 x AMAB1     | FEM5700D        |
| AMAB1 DSS     | FEM5700M        |
| 2 x AMAB1 DSS | FEM5700DM       |
| AMAB4         | FEM3500         |
| 2 x AMAB4     | FEM3500D        |
| AMAB4         | FEM3500M        |
| 2 x AMAB4     | FEM3500DM       |

Glass Door Bracket "U-Profile" to fix armature plate to head of 10-12mm glass doors

| PART No.         | BRACKET TO SUIT |
|------------------|-----------------|
| AMGB1-12         | FEM5700         |
| 2 x AMGB1-12     | FEM5700D        |
| AMGB1-12 DSS     | FEM5700M        |
| 2 x AMGB1-12 DSS | FEM5700DM       |
| AMGB4-12         | FEM3500         |
| 2 x AMGB4-12     | FEM3500D        |
| AMGB4-12         | FEM3500M        |
| 2 x AMGB4-12     | FEM3500DM       |