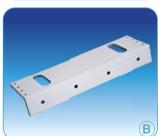

Adjustable "L" and "Z" brackets for inward opening doors

| BRACKET TO SUIT              |
|------------------------------|
| FEM5000G/FEM5700/FEM4000HST* |
| FEM5700D/FEM4000DHST*        |
| FEM5700M                     |
| FEM5700DM                    |
| FEM3500/FEM4700FS*           |
| FEM3500D                     |
| FEM3500M                     |
| FEM3500DM                    |
|                              |

\* L-BRACKET NOT REQUIRED FOR FEM5000G. ONLY Z-BRACKET NEEDED.

Adjustable "L" bracket for narrow header doors

| PART No.  | BRACKET TO SUIT    |
|-----------|--------------------|
| AMLB1     | FEM5700            |
| 2 x AMLB1 | FEM5700D           |
| AMLB1     | FEM5700M           |
| 2 x AMLB1 | FEM5700DM          |
| AMLB4     | FEM3500/FEM3500M   |
| 2 x AMLB4 | FEM3500D/FEM3500DM |