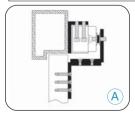

\* L-BRACKET NOT REQUIRED FOR FEM5000G. ONLY Z-BRACKET NEEDED.

Adjustable "L" bracket for narrow header doors

| PART No.  | BRACKET TO SUIT    |
|-----------|--------------------|
| AMLB1     | FEM5700            |
| 2 x AMLB1 | FEM5700D           |
| AMLB1     | FEM5700M           |
| 2 x AMLB1 | FEM5700DM          |
| AMLB4     | FEM3500/FEM3500M   |
| 2 x AMLB4 | FEM3500D/FEM3500DM |

EXAMPLE OF MOUNTING INSTALLATIONS