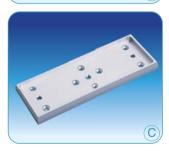

Stick on armature plate holder for glass doors (recommended 3MVHB tape) not supplied

| PART No.      | BRACKET TO SUIT |
|---------------|-----------------|
| AMAB1         | FEM5700         |
| 2 x AMAB1     | FEM5700D        |
| AMAB1 DSS     | FEM5700M        |
| 2 x AMAB1 DSS | FEM5700DM       |
| AMAB4         | FEM3500         |
| 2 x AMAB4     | FEM3500D        |
| AMAB4         | FEM3500M        |
| 2 x AMAB4     | FEM3500DM       |

Glass Door Bracket "U-Profile" to fix armature plate to head of 10-12mm glass doors

| PART No.         | BRACKET TO SUIT |
|------------------|-----------------|
| AMGB1-12         | FEM5700         |
| 2 x AMGB1-12     | FEM5700D        |
| AMGB1-12 DSS     | FEM5700M        |
| 2 x AMGB1-12 DSS | FEM5700DM       |
| AMGB4-12         | FEM3500         |
| 2 x AMGB4-12     | FEM3500D        |
| AMGB4-12         | FEM3500M        |
| 2 x AMGB4-12     | FEM3500DM       |