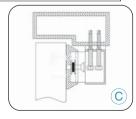

Glass Door Bracket "U-Profile" to fix armature plate to head of 10-12mm glass doors

| PART No.         | BRACKET TO SUIT |
|------------------|-----------------|
| AMGB1-12         | FEM5700         |
| 2 x AMGB1-12     | FEM5700D        |
| AMGB1-12 DSS     | FEM5700M        |
| 2 x AMGB1-12 DSS | FEM5700DM       |
| AMGB4-12         | FEM3500         |
| 2 x AMGB4-12     | FEM3500D        |
| AMGB4-12         | FEM3500M        |
| 2 x AMGB4-12     | FEM3500DM       |

EXAMPLE OF MOUNTING INSTALLATIONS