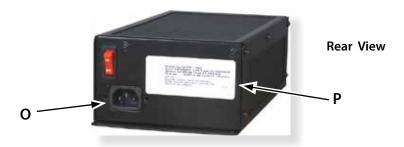

| A | Output Terminals (Multi Output models only)            | В | PDM Input(Multi Output models only)-"I"below        |
|---|--------------------------------------------------------|---|-----------------------------------------------------|
| С | Individual Circuit Status LEDs ( Multi Output Models ) | D | Individual Circuit Fuses (Multi Output models only) |
| E | AC Mains OK Output (COM / NC)                          | F | Battery Low / Fault Output(COM / NC)                |
| G | Not used in this model                                 | Н | - Battery + (Connect Sealed Lead Acid Battery)      |
| I | - Output 12Vdc + (Connect to load or PDM)              | J | Not used in this model                              |
| К | Battery Test Fail LED ( Red ON = Fail )                | L | Battery Fuse Fail LED ( Red ON = Fail )             |
| м | AC Mains OK LED (Green $ON = OK$ )                     | Ν | Reverse Battery LED ( Red ON = Fail )               |
| 0 | 240V IEC Mains Socket                                  | Р | Compliance / Date of Manufacture Label              |