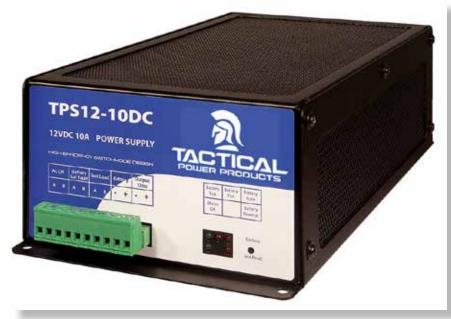

## LAYOUT

Multi-Output Models TPS12-10DC Module Face (e.g. TPS12-10DC-BD10) Α. TPS12-10DC В 12VDC 10A POWER SUPPLY PRODUC 199 KIH EFFORNCY BATCHMODE DEBGN С Battery Test Load Battery AC OR + + **D** . .......... Ε FGHI

| A | Output Terminals (Multi Output models only)            | В | PDM Input(Multi Output models only)-"I"below        |
|---|--------------------------------------------------------|---|-----------------------------------------------------|
| С | Individual Circuit Status LEDs ( Multi Output Models ) | D | Individual Circuit Fuses (Multi Output models only) |
| E | AC Mains OK Output (COM / NC)                          | F | Battery Low / Fault Output(COM / NC)                |
| G | Not used in this model                                 | Н | - Battery + (Connect Sealed Lead Acid Battery)      |
| I | - Output 12Vdc + (Connect to load or PDM)              | J | Not used in this model                              |
| К | Battery Test Fail LED ( Red ON = Fail )                | L | Battery Fuse Fail LED ( Red ON = Fail )             |
| м | AC Mains OK LED (Green $ON = OK$ )                     | Ν | Reverse Battery LED ( Red ON = Fail )               |
| 0 | 240V IEC Mains Socket                                  | Р | Compliance / Date of Manufacture Label              |