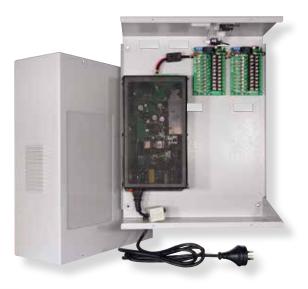

## LAYOUT

Multi-Output Models TPS12-10DC Module Face (e.g. TPS12-10DC-BD10) Α. TPS12-10DC В 12VDC 10A POWER SUPPLY PRODUC 199 KIH EFFORNCY BATCHMODE DEBGN С Battery Test Load Battery AC OR + + **D** . .......... Ε FGHI

| A | Output Terminals (Multi Output models only)            | В | PDM Input(Multi Output models only)-"I"below        |
|---|--------------------------------------------------------|---|-----------------------------------------------------|
| С | Individual Circuit Status LEDs ( Multi Output Models ) | D | Individual Circuit Fuses (Multi Output models only) |
| E | AC Mains OK Output (COM / NC)                          | F | Battery Low / Fault Output(COM / NC)                |
| G | Not used in this model                                 | Н | - Battery + (Connect Sealed Lead Acid Battery)      |
| I | - Output 12Vdc + (Connect to load or PDM)              | J | Not used in this model                              |
| К | Battery Test Fail LED ( Red ON = Fail )                | L | Battery Fuse Fail LED ( Red ON = Fail )             |
| м | AC Mains OK LED (Green $ON = OK$ )                     | Ν | Reverse Battery LED ( Red ON = Fail )               |
| 0 | 240V IEC Mains Socket                                  | Р | Compliance / Date of Manufacture Label              |