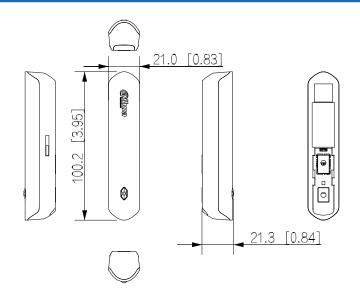

# Dimensions (mm[inch])

#### General

| Power Supply          | CR123A battery                                                  |  |
|-----------------------|-----------------------------------------------------------------|--|
| Power Consumption     | Max. 70 mW                                                      |  |
| Operating Temperature | −10 °C to +55 °C (+14 °F to +131 °F) (indoor)                   |  |
| Operating Humidity    | 10%-90% (RH)                                                    |  |
| Product Dimensions    | 100.2mm × 20.8mm × 20.3mm (3.94"× 0.82" × 0.80") (L × W × H)    |  |
| Packaging Dimensions  | 135.0 mm × 98.5 mm × 27.8mm (5.31" × 3.88" × 1.09") (L × W × H) |  |
| Installation          | Bracket mount                                                   |  |
| Net Weight            | 70 g (0.15 lb)                                                  |  |
| Gross Weight          | 115 g (0.25 lb)                                                 |  |
| Certifications        | CE                                                              |  |
| Battery Life          | 5 years                                                         |  |
| Casing                | PC + ABS                                                        |  |