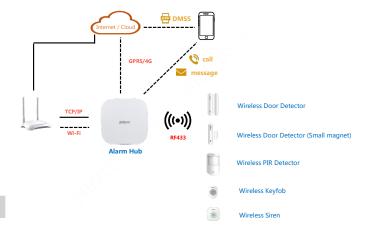

#### **Application**

#### **System Overview**

Wireless door detector is a detector consisting of a sensor and a magnet that can trigger an alarm when an armed door is opened. It can display the open and close state of doors and windows on the DMSS App in real time, and provides timely notifications of alarm events when armed, acting as a monitoring mechanism.